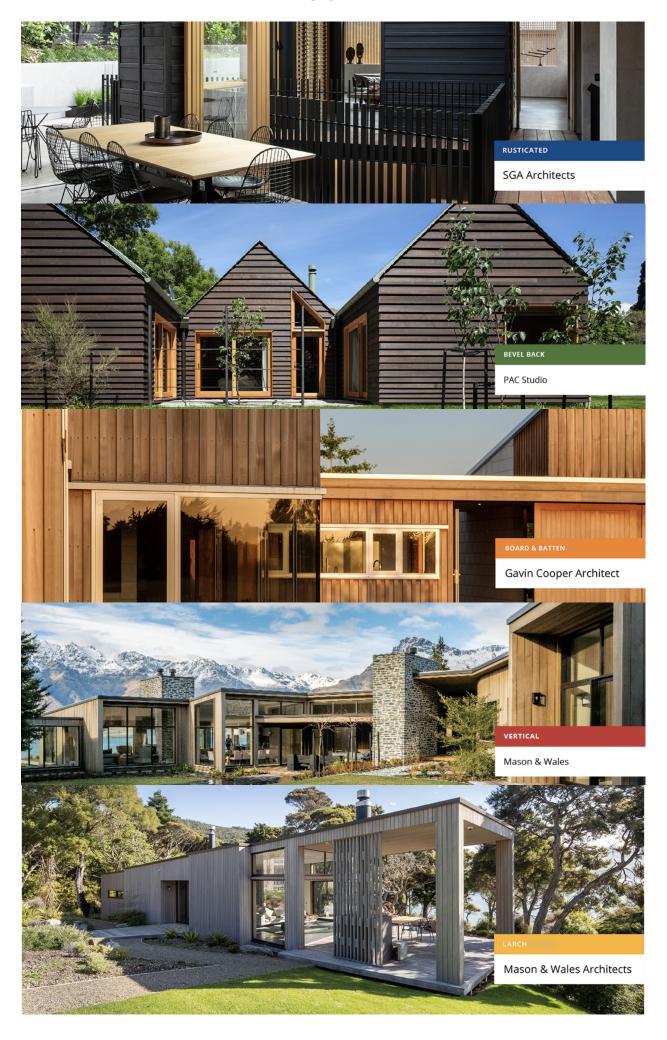

ps://cedarscreen.co.nz

Rosenfeld Kidson timber merchants are based in Auckland, NZ. They have a couple depots on the North Island - Pokeno timber depot is located approx.1 hour away from the cabin site location

## Important info:

They source some timber locally but import a majority of the 'specialist' timber

They do ensure that the woods they import are sustainably managed resources

Founding members of NZTIA (NZ Timber Importer's Association) and ITTG (International Tropical Timber Group) which ensure they import from parts of the world where environmental forest policies are practised

Certification schemes such as FSC ®, PEFC, AFS, SFI, CSA and AFTS provide reassurance that the timber is managed responsibly.





Scroll down for cladding type inspiration

## Cladding Types/Inspo: