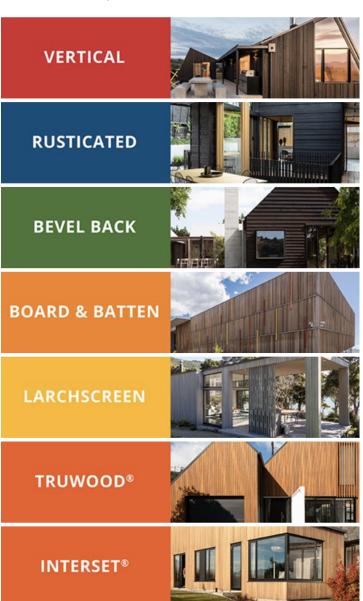

## Cedar Cladding systems: https://cedarscreen.co.nz

Rosenfeld Kidson timber merchants are based in Auckland, NZ. They have a couple depots on the North Island - Pokeno timber depot is located approx.1 hour away from the cabin site location

## Important info:

They source some timber locally but import a majority of the 'specialist' timber

They do ensure that the woods they import are sustainably managed resources

Founding members of NZTIA (NZ Timber Importer's Association) and ITTG (International Tropical Timber Group) which ensure they import from parts of the world where environmental forest policies are practised

Certification schemes such as FSC ®, PEFC, AFS, SFI, CSA and AFTS provide reassurance that the timber is managed responsibly.





Scroll down for cladding type inspiration

## Cladding Types/Inspo: